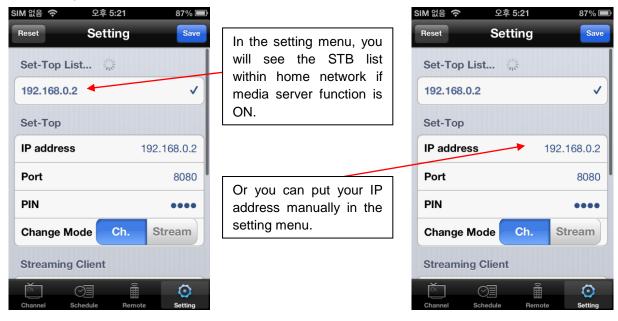

## Remark

- \*\* If **media server** function is running on your receiver within home network, Air TiVi+ will detect your receiver automatically when the application starts up.
- \*\* Or you can put your IP address manually in the setting menu on your iPhone, iPad and Android phone.