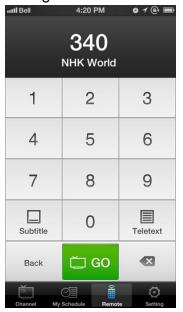

You can **set recording schedule** through your iPhone, iPad, PC and Android Phones, and also can use the phones as **remote control unit.** 

This function will be more enjoyable and powerful in Twin Tuner model because you can change the channels of the sub screen (iPhone, iPad, Android phones, or PC) without regard to the channel on the main screen of TV.

## It supports the functions as below.

- \*\* Searching Channel List and EPG with iPhone, iPad and Android Phones.
- \*\* Remote controlling function with iPhone, iPad and Android Phones.
- \*\* Set Recording schedule with iPhone, iPad and Android Phones.