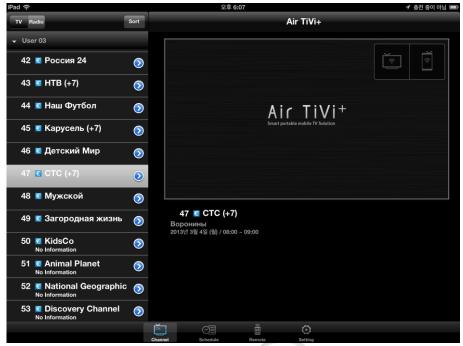

## ☐ Air TiVi+

You can **share live channels** with PC, iPhone or iPad within home network.

So, this function can be considered as a separated PIP (One channel for Receiver and Another channel for PC, iPhone or iPad)

## It supports the functions as below.

- \*\* Searching Channel List and EPG with iPhone, iPad and Android Phones.
- \*\* Remote controlling function with iPhone, iPad and Android Phones.
- \*\* Set Recording schedule with iPhone, iPad and Android Phones.