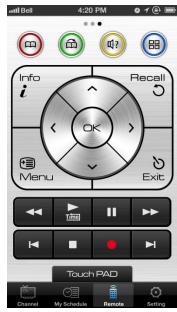

You can **set recording schedule** through your iPhone, iPad, PC and Android Phones, and also can use the phones as **remote control unit.** 

This function will be more enjoyable and powerful in Twin Tuner model because you can change the channels of the sub screen (iPhone, iPad, Android phones, or PC) without regard to the channel on the main screen of TV.

## It supports the functions as below.

- \*\* Searching Channel List and EPG with iPhone, iPad and Android Phones.
- \*\* Remote controlling function with iPhone, iPad and Android Phones.
- \*\* Set Recording schedule with iPhone, iPad and Android Phones.