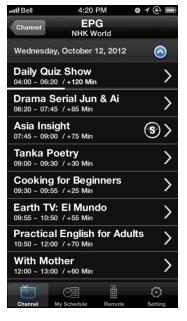

## It supports the functions as below.

- \*\* Searching Channel List and EPG with iPhone, iPad and Android Phones.
- \*\* Remote controlling function with iPhone, iPad and Android Phones.
- \*\* Set Recording schedule with iPhone, iPad and Android Phones.